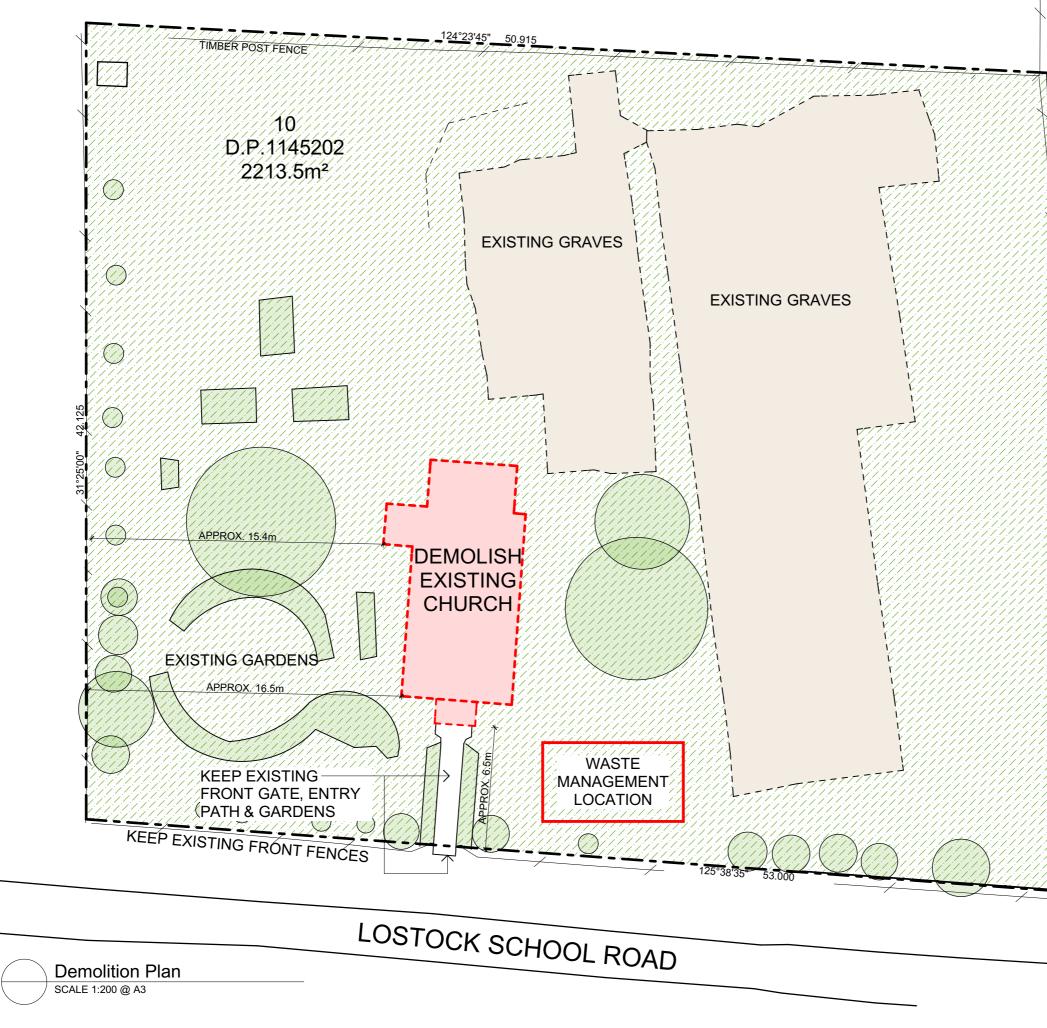

| 01 | Issue for Information | 31/10/2024 |
|----|-----------------------|------------|
| 02 | Issue for Information | 19/12/2024 |

<sup>Client</sup> Newcastle Anglican

**Demolition Plan** 

Former St John's Lostock Church

Project

Demolition Drawing Title